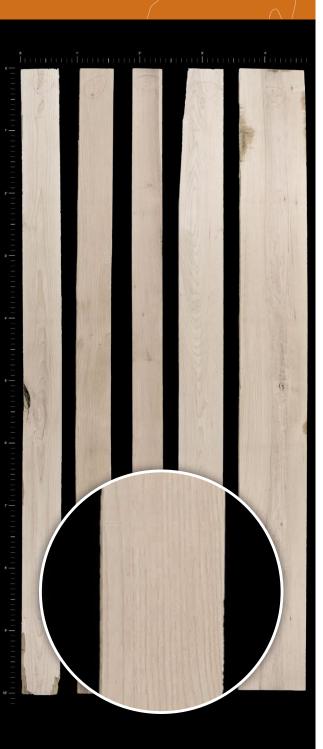

### Select and Better Color is a 83.3% Clear One Face cuttings with #1 back

Maple Select & Better Color grade is ideal for fine cabinetry, furniture and molding manufacturing. Maple Select & Better grade includes all FAS, FAS/1F and Select boards but with heavy discoloration of white blotchy sticker impression or blue stain. Select Color boards must grade at least a #1 back and the face must grade a Select.

## Species Info Pacific Coast Bigleaf Soft Maple (Acer macrophyllum)

Our Big Leaf Maple lumber is widely used in furniture, cabinet, casegood, flooring and specialty applications. Maple is used in both very modern and traditional styles. Use of maple for kitchen cutting boards and butcher blocks testifies to the rugged utility of this hard and fine grained wood.