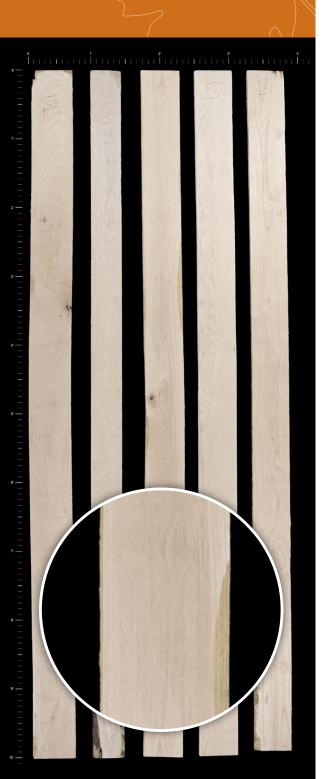

# Select & Better is a 83.3% Clear One Face with 66.3% clear #1 back.

Maple Select & Better grade is ideal for fine cabinetry, furniture and molding manufacturing. Maple Select & Better grade includes all FAS, FAS/1F and Select boards. Select boards must grade at least a #1 back and the face must grade a Select.

### Notes

83.3% overall minimum yield.