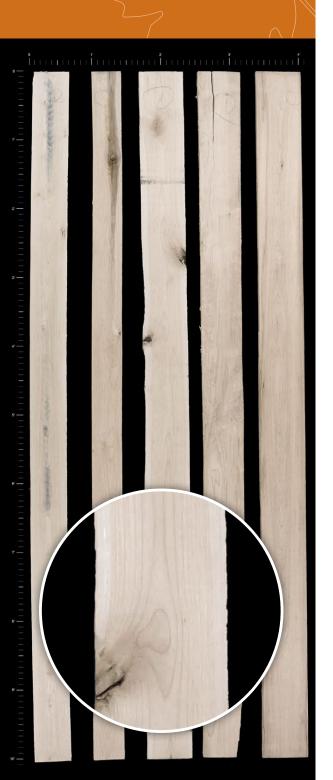

# Maple #1 Shop Color

View in the Cascade Grade Selector

## #1 Shop Color is a 66.6% Clear One Face cuttings.

Maple #1 Shop Color grade is a high-grade board selected for Clear Two Face and Clear One Face applications, but with allowed discoloration of white blotchy sticker impression or blue stain in the clear face cuttings.

The Clear Two Face cuttings are ideal for panel production, cabinetry, and furniture. The Clear One Face cuttings are well suited for case good fronts and tops, and cabinetry requiring only one clear face.

## Notes

66.6% overall minimum yield.