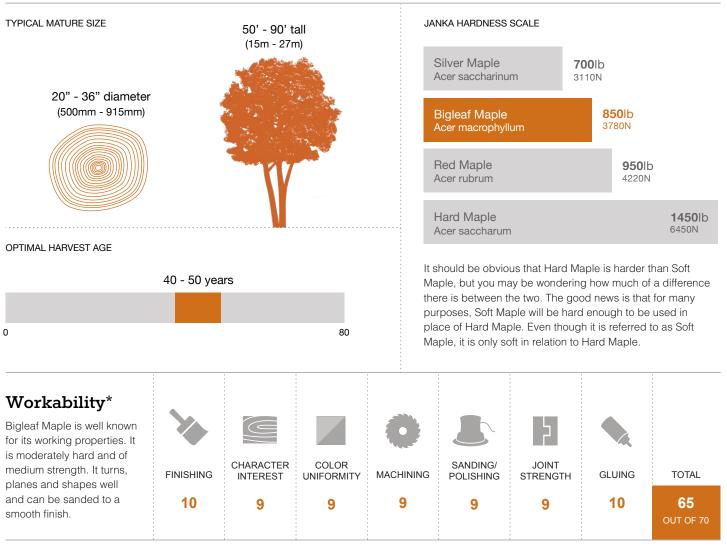

## Species Info Pacific Coast Bigleaf Soft Maple (Acer macrophyllum)

Our Big Leaf Maple lumber is widely used in furniture, cabinet, casegood, flooring and specialty applications. Maple is used in both very modern and traditional styles. Use of maple for kitchen cutting boards and butcher blocks testifies to the rugged utility of this hard and fine grained wood.